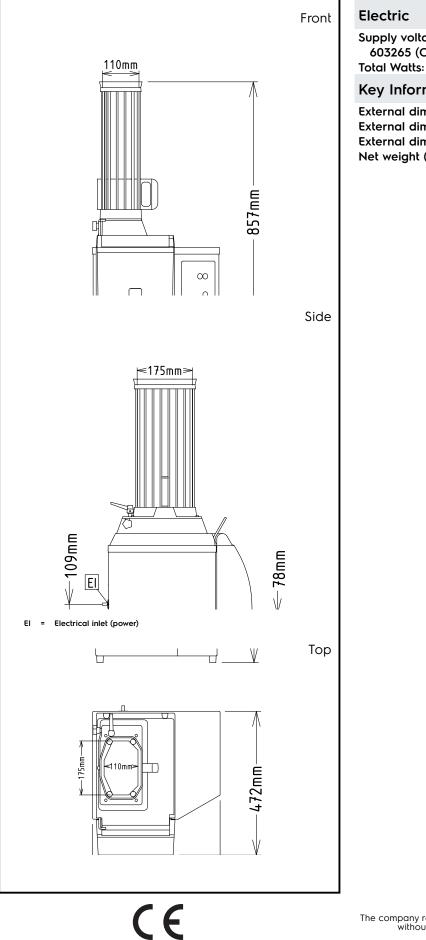

## Bread slicers Stainless Steel Electric Bread Slicer

| Supply voltage:              |                       |
|------------------------------|-----------------------|
| 603265 (CPXF215)             | 220-240 V/1N ph/50 Hz |
| Total Watts:                 | 0.37 kW               |
| Key Information:             |                       |
| External dimensions, Width:  | 472 mm                |
| External dimensions, Depth:  | 418 mm                |
| External dimensions, Height: | 857 mm                |
| Net weight (kg):             | ISO 9001; ISO 14001   |